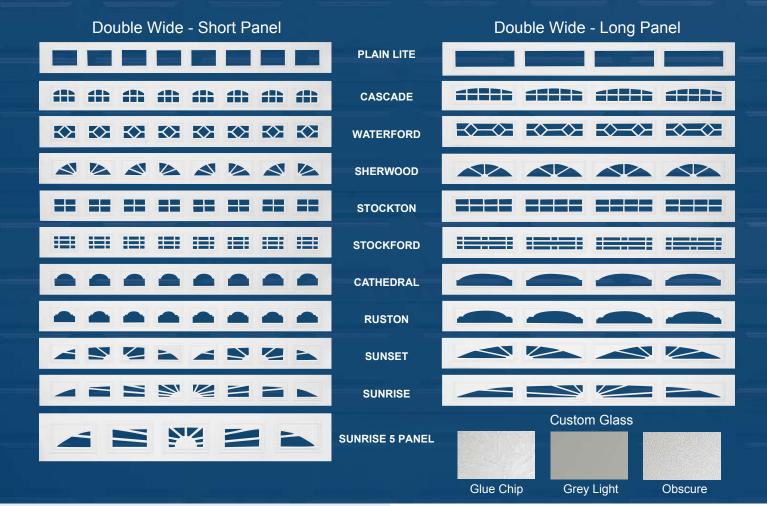

## **Available Panels**

White

Short Panel

Flush Panel

\*Check with your local dealer on price and availability

### **Popular Options**

**Designer Windows** Custom glass and design options

Full vinyl back insulation

Galvanized springs

White nylon rollers with bearings

Additional struts (for areas prone to high wind)