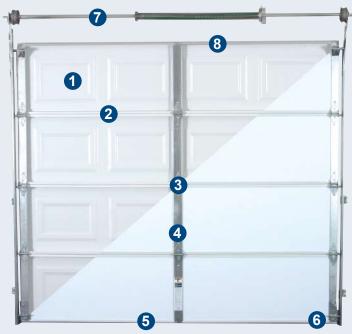

#### **Standard Features**

Tongue and groove joint system

 24 Gauge door skin 2 3 (4) 5 6 8

Heavy gauge galvanized stiles Wide body hinges Aluminum bottom retainer Vinyl bottom weather seal

Galvanized torsion tube

Galvanized 2" strut