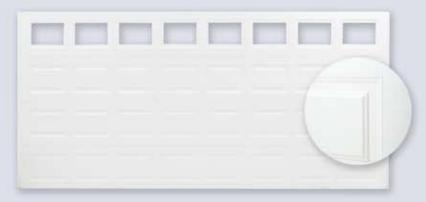

illennium Garage Doors Inc., 2240 Series is built for strength and longevity using 24 gauge steel and only the finest materials. Formed with a unique sculpted raised panel the 2240 series is embossed with a natural wood grain texture and a baked on 2 coat polyester finish. We know that regardless of the model or style of door you choose, you can be certain a Millennium door will add great value and beauty to your home.

# Millennium Garage Doors 2240 Series is built to last, offering years of trouble free service

## FEATURES INCLUDE

- 24 Gauge wood grain textured steel
- Unique sculpted panel design
- Short, Long and Flush panel design
- 2" Section thickness
- Tongue and groove weather joint
- Heavy gauge galvanized center & end stiles
- Pre-painted white, almond, sandstone\* and brown\*
- ▲ 18" and 21" section heights
- Optional full vinyl insulation with exclusive raised panel pad
- Custom sizes available
- Limited lifetime warranty