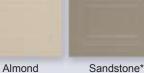

## FEATURES INCLUDE

- 24 Gauge wood grain textured steel
- Unique sculpted panel design
- Short, Long and Flush panel design
- 2" Section thickness
- Tongue and groove weather joint
- Heavy gauge galvanized center & end stiles
- Pre-painted white, almond, sandstone\* and brown\*
- ▲ 18" and 21" section heights
- Optional full vinyl insulation with exclusive raised panel pad
- Custom sizes available
- Limited lifetime warranty

## **Available Panels**

White

Short Panel

Flush Panel

\*Check with your local dealer on price and availability

Full perimeter vinyl weather seal

UNSURPASSED RUST PROOFING SYSTEM Steel surface is rust proofed with hot-dipped galvanizing then pre-painted with a baked-on

primer and finished with a baked-on enamel top coat in white, almond, sandstone and brown. Doors may also be painted to match the exterior of the home.