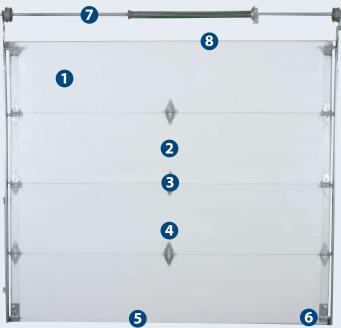

#### **Standard Features**

- 1 25 Gauge door skin
- 2 Internal Vertical Hinges
- 3 Tongue and groove joint system
- Wide body hinges
- 4 Aluminum bottom retainer
- 6 Vinyl bottom weather seal
- **7** Galvanized torsion tube
- 8 Galvanized 2"strut