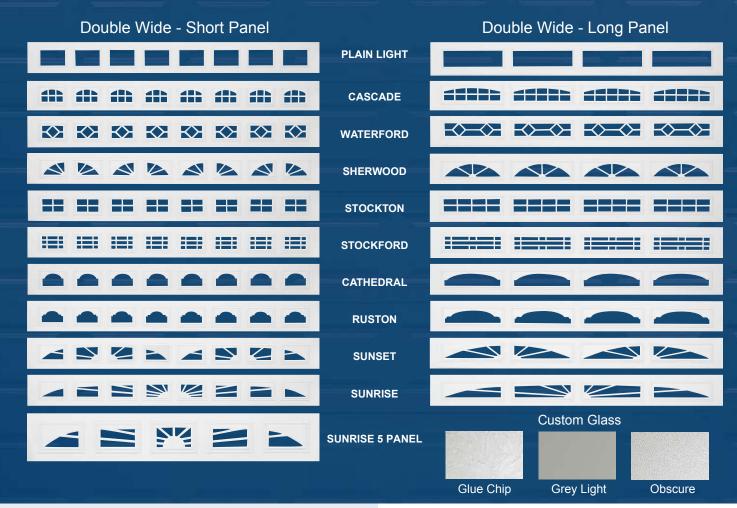

### **Available Panels**

\*Check with your local dealer on price and availability

**Popular Options** 

Custom glass and design options

White nylon rollers with bearings

(for areas prone to high wind)

Full perimeter vinyl weather seal

**Designer Windows** 

Galvanized springs

Additional struts