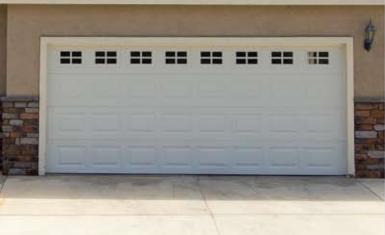

illennium Garage Doors Inc.,6250 Series is our flagship steel door. The 6250 is a thermally efficient steel front steel back "sandwich style" door. Formed with a unique sculpted raised panel the 6250 series is embossed with a natural wood grain texture and a baked on 2 coat polyester finish. The core is precision molded poly-styrene insulation bound with industrial hot melt urethane glue. This insulation is sandwiched between two reinforced, pre-painted galvanized door skins for highest thermal efficiency. We know that regardless of the model or style of door you choose, you can be certain a Millennium door will add great value and beauty to your home.