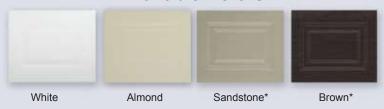

#### **Available Colors**

#### **UNSURPASSED RUST PROOFING SYSTEM**

Steel surface is rust proofed with hot-dipped galvanizing then pre-painted with a baked-on primer and finished with a baked-on enamel top coat in white, almond, sandstone and brown. Doors may also be painted to match the exterior of the home.